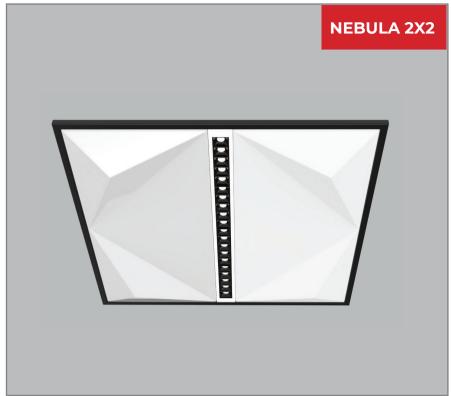

**NEBULA 2X2** is a 2x2 feet recessed led panel luminaire in aluminium housing and with premium powder coating finish.

Powered by high quality LED's with a binning tolerance of  $\leq$  3 SDCM and CRI  $\geq$  90. The luminaire maintains atleast 70% of its luminous flux after 50,000 operating hours, guaranteeing long term reliability. High efficiency PMMA diffuser and lens at centre provides uniform illumination.

With a standard size of 595 x 595mm LXW and height 112mm, this fixture is crafted for direct light distribution making it ideal for professional applications.

Customisations in RAL finish, Wattages available as per request to enhance installation and functionality.

### **NEBULA 2X2**