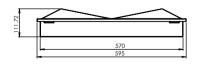

With a standard size of 595 x 595mm LXW and height 112mm, this fixture is crafted for direct light distribution making it ideal for professional applications.

Customisations in RAL finish, Wattages available as per request to enhance installation and functionality.

#### **Physical Dimensions**

Length- 595mm Width- 595mm Height- 112mm