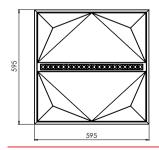

With a standard size of 595 x 595mm LXW and height 112mm, this fixture is crafted for direct light distribution making it ideal for professional applications.

Customisations in RAL finish, Wattages available as per request to enhance installation and functionality.

#### **Physical Dimensions**

Length- 595mm Width- 595mm Height- 112mm